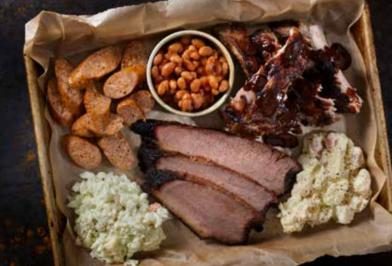

# KC STYLE SMOKEHOUSE BBQ

\$18/person Choice of 1 meat:

- Pulled Pork (in sauce)
- Pulled Chicken (in sauce)
- St. Louis Cut Ribs

Choice of 2 sides:
Cosentino's Potato Salad
Italian Pasta Salad
Parmesan Bow Tie Pasta Salad
Macaroni Pasta Salad
Smokestack Coleslaw
Baked Beans
Cheesy Corn
Seasonal Fresh Cut Fruit

# EXECUTIVE SMOKEHOUSE BBQ

\$22/person Choice of 2 meats:

- BBQ Brisket
- Burnt Ends (in sauce)
- Baby Back Ribs

Choice of 3 sides:
Cosentino's Potato Salad
Italian Pasta Salad
Parmesan Bow Tie Pasta Salad
Macaroni Pasta Salad
Smokestack Coleslaw
Baked Beans
Cheesy Corn
Seasonal Fresh Cut Fruit