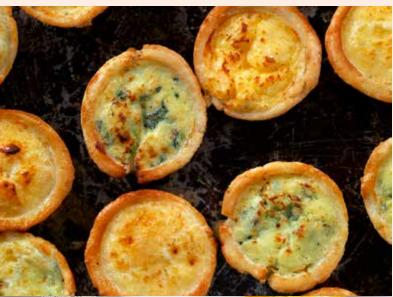

## PREMIUM PARTY STARTERS

\$12/person (choice of 2 starters) \$20/person (choice of 4 starters)

- Tail-on Shrimp (2 per person)
- Beef Wellington (2 per person)
- Spanakopita (2 per person)
- Mini Quiche (3 per person)
- Chicken Saytay (2 per person)
   Choice of: