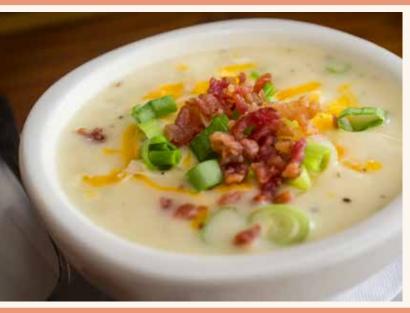

## \$10/person

Includes crackers & roll

Your choice of 2 soups:

- Chicken Tortilla
- Chicken Noodle
- Baked Potato
- New England
  - Clam Chowder
- Broccoli & Cheddar Chicken Poblano