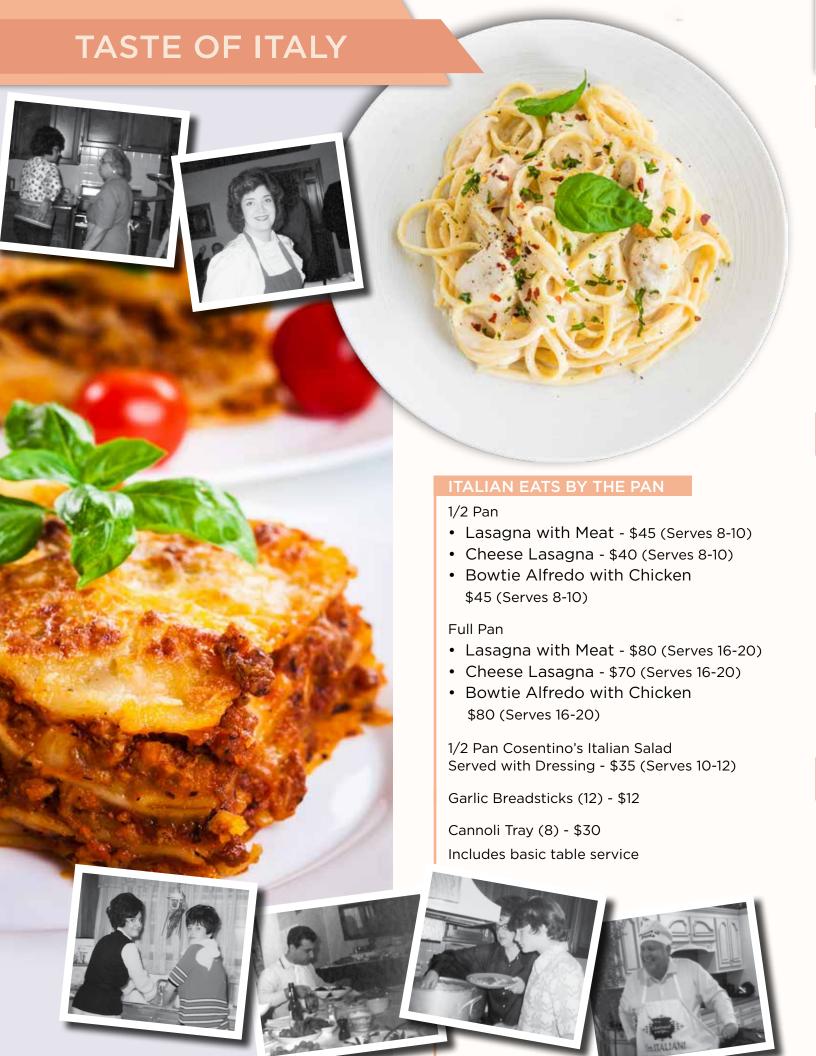

## **COSENTINO'S HOT BUFFET MEALS**

Choose from any of the standard selections of the entrées below. Meal is served with roll & butter.

\$12/person (1 entrée, 2 sides) \$14/person (1 entrée, 3 sides) \$16/person (2 entrée, 2 sides) \$18/person (2 entrée, 3 sides)

## **ENTRÉES**

- Rotisserie Turkey Breast
- Chicken Pasta Alfredo
- Meatloaf
- · Sliced, Smoked Ham
- · Grilled Chicken Breast
- · Chicken Cordon Bleu
- Oven Roasted Chicken
- Chicken Tenders
- Grilled Mediterranean Chicken
- Chicken Parmesan
- Roasted Pork Loin
- Lasagna
- · Baked Penne Pasta
- Turkey Pot Roast
- · Chicken Enchiladas
- · Beef Enchiladas
- Beef Pot Roast
- · Hand Breaded Fried Chicken