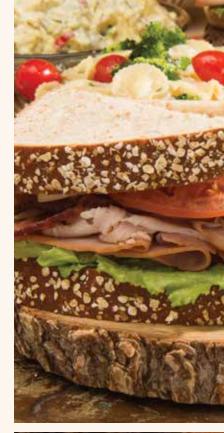

## **EXECUTIVE BOX LUNCHES**

\$13/person Sandwich selections include:

- Club Bistro Smoked Turkey, smoked ham, bacon, colby jack cheese and lettuce
- Chicken Salad Bistro House made chicken salad and leaf lettuce
- Turkey Bistro Smoked turkey, swiss cheese and leaf lettuce
- Beef & Colby Jack Bistro Roast beef, colby jack and leaf lettuce
- Ham Bistro Smoked ham, provolone and leaf lettuce
- American Bistro Smoked turkey, smoked ham, roast beef, swiss, colby jack and leaf lettuce
- Tuna Salad Bistro Tuna salad and leaf lettuce
- Turkey Bacon Cheddar Wrap White wrap, smoked turkey, mild cheddar cheese, bacon, leaf lettuce, and ranch dressing.
- Vegetarian Wrap Spinach wrap, hummus, lettuce, red bell pepper, shredded carrots, red cabbage, cucumber, tomato, balsamic vinaigrette
- Italian Wrap- Spinach wrap, honey ham, pepperoni, genoa salami, provolone, leaf lettuce, red onion, Italian dressing.