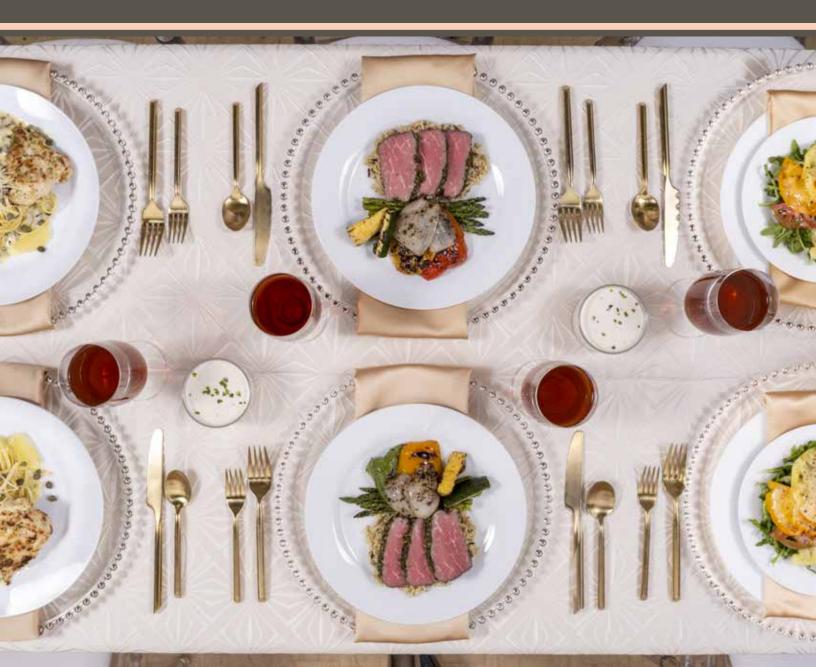

# **DESIGNER MEALS**

## **COSENTINO'S HOT BUFFET MEALS**

Choose from any of the standard selections of the entrées below. Meal is served with roll & butter.

\$12/person (1 entrée, 2 sides) \$14/person (1 entrée, 3 sides) \$16/person (2 entrée, 2 sides) \$18/person (2 entrée, 3 sides)

## **ENTRÉES**

- Rotisserie Turkey Breast
- Chicken Pasta Alfredo
- Meatloaf
- · Sliced, Smoked Ham
- · Grilled Chicken Breast
- · Chicken Cordon Bleu
- Oven Roasted Chicken
- Chicken Tenders
- Grilled Mediterranean Chicken
- Chicken Parmesan
- Roasted Pork Loin
- Lasagna
- · Baked Penne Pasta
- Turkey Pot Roast
- · Chicken Enchiladas
- · Beef Enchiladas
- Beef Pot Roast
- · Hand Breaded Fried Chicken

## SIDES

- · Italian Pasta Salad
- Parmesan Bow Tie Pasta
- Mashed Potatoes & Gravy
- Baby Baker Potatoes
- Honey Glazed Carrots
- · Three Bean Salad
- Grilled Vegetables
- · Twice Baked Potatoes
- Scalloped Potatoes
- Spanish Rice
- Broccoli Rice Casserole
- · Cosentino's Potato Salad
- Macaroni & Cheese
- Macaroni Salad
- Seasoned Green Beans
- Buttered Corn
- Steamed Vegetable Medley
- Smokestack Coleslaw
- · Seasonal Fresh Cut Fruit
- Baked Beans
- House Salad
- Caesar Salad
- Twice Baked Casserole