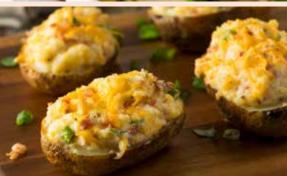

## **BAKED POTATO BAR**

\$11/person

Perfectly baked russet potatoes

Your choice of salad:

- House Salad (choice of 2 dressings)
- Caesar Salad

Includes butter, bacon bits, shredded cheddar cheese, chili, sour cream and broccoli