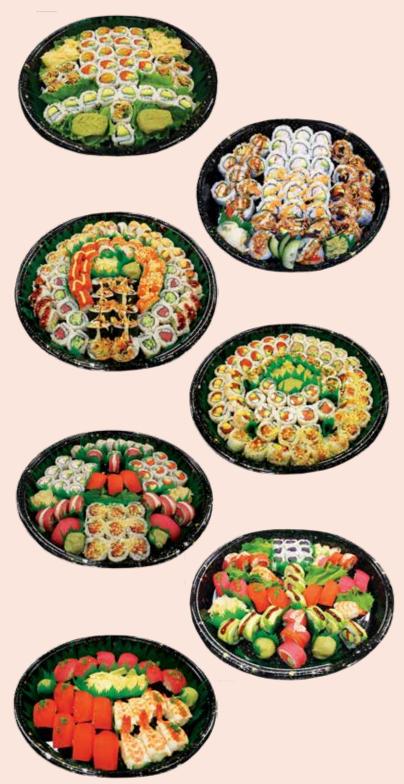

# SUSHI

## **VEGETARIAN**

## Kobe

37 Pieces - \$22.95 Vegetable Roll, Purple Yarn Roll, Spicy Vegetable Roll, Snack Sushi

## **FULLY COOKED**

## Niigata

41 Pieces - \$30.95 California Roll, Spicy California Roll, Tempura Shrimp Roll, TNT, Purple Yarn Roll

## **RAW**

## Tokyo

75 Pieces - \$64.95 New California Roll, Spicy Tuna Roll, Ichiban Roll, Snack Sushi, Tempura Shrimp Roll, Volcano Roll, Crunchy Spicy Salmon Roll, Sumo Roll, TNT Roll

## Osaka

63 Pieces - \$44.95 California Roll, Vegetable Roll, Tunacado Roll, Philly Roll, Spicy Tuna Roll, Purple Yarn Roll, Pineapple Shrimp Roll

## Edo

51 Pieces - \$42.95 California Roll, Vegetable Roll, Tunacado Roll, Snack Sushi, Hawaiian Roll, Mix Nigiri Sushi

## **Kyoto**

38 Pieces - \$37.95 Snack Sushi, Green Dragon Roll, Rainbow Roll, Mix Nigiri Sushi and Special Mix Nigiri Sushi

## Nagano

20 Pieces - \$38.95 Mix Nigiri and Special Mix Nigiri Sushi