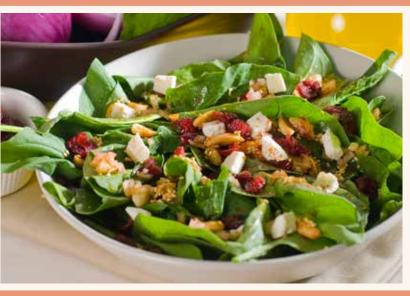

## SALAD BOX LUNCHES

\$12/person Salad selections include:

- House Salad Romaine lettuce, red onions, julienne carrots, cheddar cheese, cucumbers, tomatoes.
- Caesar Salad Classic Caesar with Romaine lettuce, grated Parmesan and garlic croutons
- Cobb Salad Romaine topped with diced ham, diced turkey, cheese, bacon, eggs, tomatoes, shredded cheddar cheese and blue cheese
- Caprese Salad Baby Spinach, tomato, mozzarella and basil
- Strawberry Spinach Salad Spinach, strawberries, craisins, sliced red onions, mandarin oranges, almonds and feta
- Chicken Tender Salad Romaine lettuce, red and green bell pepper strips, tomatoes and shredded cheddar cheese. Topped with fresh made breaded chicken strips
- Asian Sesame Salad Romaine lettuce, grilled chicken breast, almond slices, mandarin oranges, shredded carrots, red pepper, wonton strips and sesame seeds
- Southwest Chicken Salad Romaine lettuce, grilled chicken breast, black beans, corn, tortilla strips, pepper jack cheese and tomato