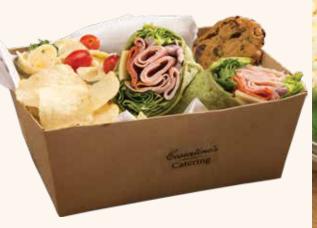

## TRADITIONAL BOX LUNCHES

\$11/person
Sandwich selections include:

- Turkey & Provolone Sub Fresh sliced roasted turkey breast and provolone cheese
- Ham & Swiss Sub Fresh sliced off-thebone ham and swiss cheese
- Beef & Cheddar Sub Fresh sliced choice roast beef and cheddar cheese
- Italian Sub Fresh sliced honey ham, Genoa salami, pepperoni and provolone cheese

## **EXECUTIVE BOX LUNCHES**

\$13/person Sandwich selections include:

- Club Bistro Smoked Turkey, smoked ham, bacon, colby jack cheese and lettuce
- Chicken Salad Bistro House made chicken salad and leaf lettuce
- Turkey Bistro Smoked turkey, swiss cheese and leaf lettuce
- Beef & Colby Jack Bistro Roast beef, colby jack and leaf lettuce
- Ham Bistro Smoked ham, provolone and leaf lettuce
- American Bistro Smoked turkey, smoked ham, roast beef, swiss, colby jack and leaf lettuce
- Tuna Salad Bistro Tuna salad and leaf lettuce
- Turkey Bacon Cheddar Wrap White wrap, smoked turkey, mild cheddar cheese, bacon, leaf lettuce, and ranch dressing.
- Vegetarian Wrap Spinach wrap, hummus, lettuce, red bell pepper, shredded carrots, red cabbage, cucumber, tomato, balsamic vinaigrette
- Italian Wrap- Spinach wrap, honey ham, pepperoni, genoa salami, provolone, leaf lettuce, red onion, Italian dressing.

Includes: Bistro sandwich on wheatberrry bread or wrap, bag of chips, italian pasta salad or cosentino's potato salad, utensils, mayonnaise and mustard packets and a pickle spear. Choice of cookie or brownie